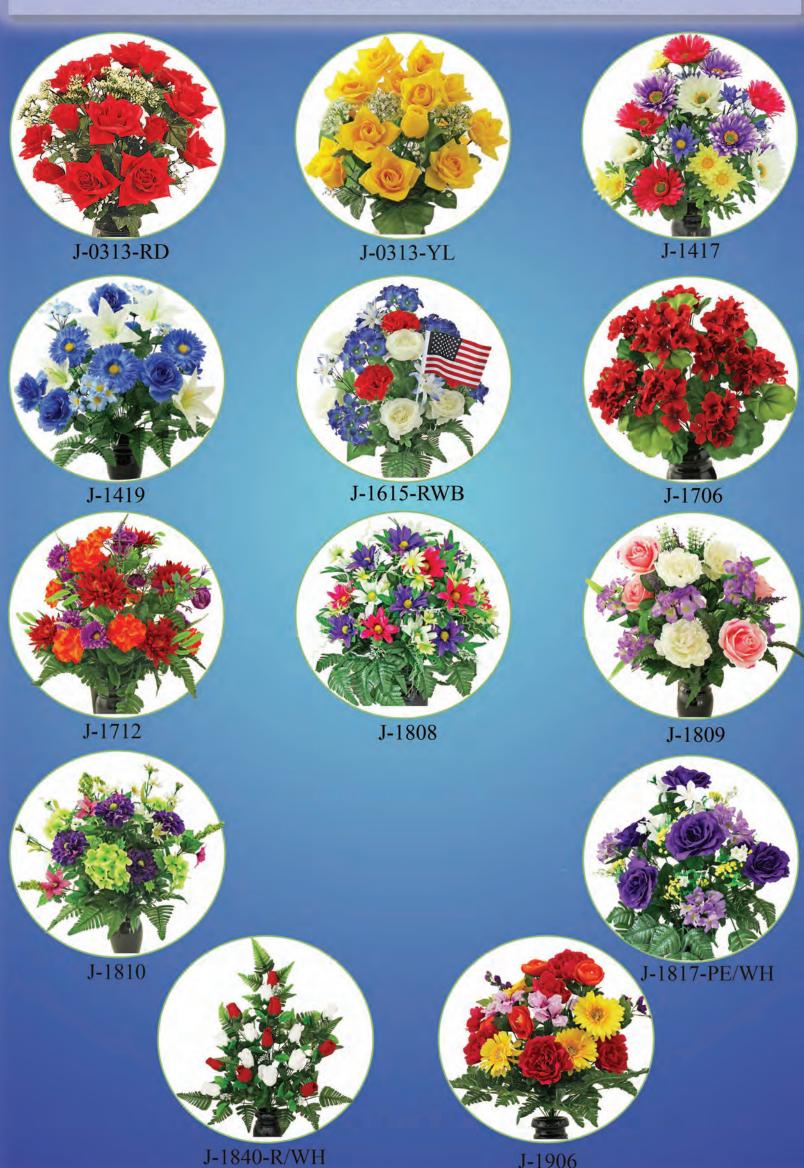

w.wcmp3210.com March 2019

Dear Friends,

Phone

716-692-5353

Fax 716-693-9494

It is time to think about Spring and Summer flowers. We are sorry but we will no longer be offering live Hybrid Geraniums and Dusty Miller potted arrangements. Commercial silk grade arrangements will be available. The cost of our silk arrangements pictured on the reverse side are priced at \$39.00 each and are on display in our office. Actual silk flowers used in the arrangements may vary from those shown. All flowers will be placed before Memorial Day.